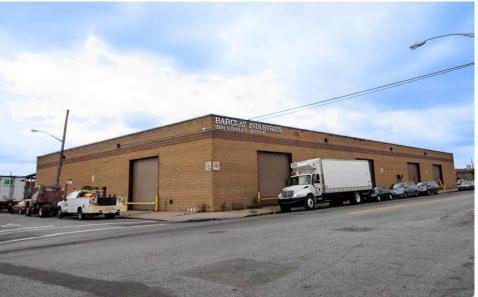

# **1000 Stanley Avenue**

**BROOKLYN, NY 11208** 

#### **AVAILABLE SPACE**

11,264 SF

#### LOADING

3 OVERHEAD DRIVE-IN DOORS (14' X 14') 1 TAILBOARD LOADING DOOR

#### ZONING

M1-1