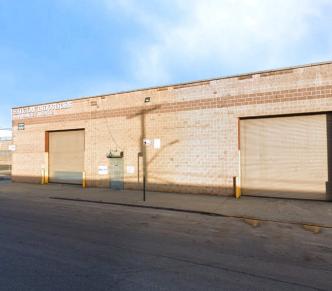

#### LOADING

3 OVERHEAD DRIVE-IN DOORS (14' X 14') 1 TAILBOARD LOADING DOOR

#### **FEATURES**

- WET SPRINKLERS
- GAS HEAT
- HEAVY POWER
- DRAINS
- 9 SKYLIGHTS
- OFFICE