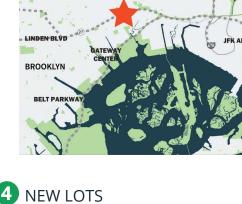

#### **ACCESS**

Long Island Rail Road 34 NEW LOTS

1 BLOCK FROM LINDEN BLVD MINUTES TO JFK & 678

QUEENS